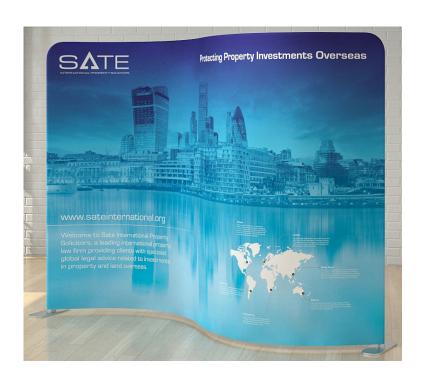

[mm]

## **back**3180 x 2280 [mm]



### **Artwork Specification -** Tex-Flex S Shape 6000mm W

Artwork should be provided as a high resolution PDF to the following specification

- CMYK colour profile
- Vector format/300dpi or higher
- Text outlined
- Images linked/embedded
- Layers flattened

No bleed or crop marks required

Artwork should be supplied at full size

Total Artwork Size: 6540mm (W) x 2270mm (H)

Delete all the cutout lines and check the secure area. The Guidelines on the artwork template contain: project line, shape line and secure line.

All major elements should be kept inside the secure line, while the background and graphic should fill to the project line.

The file name should look like: SYSTEMNAME\_FRONT/BACK\_DIMENSIONS

Watch our 'how to design artwork' video here



## Front

654 x 227 [mm]

## Back

654 x 227 [mm]